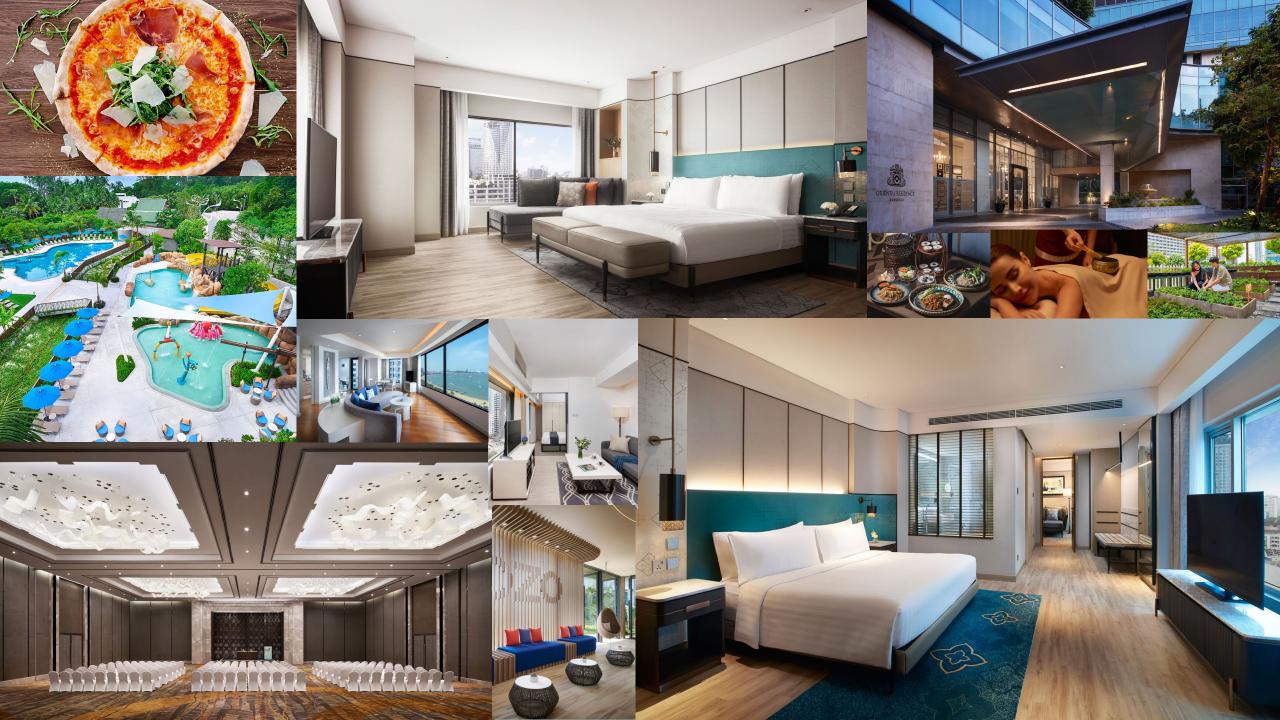

# ONYX Hospitality Group

A reputable force in Southeast Asia's hospitality industry, operates a collection of comprehensive yet complementary brands - Amari, OZO, Shama and Oriental Residence - catering to the distinctive needs of discerning business and leisure travelers in Southeast Asia where their expertise lies.

In addition to its brand portfolio, ONYX Hospitality Group also operates additional hospitality services across spa and food and beverage. With over five decades of management experience, the company extends its innovative solutions throughout the region, upholding internationally recognized standards and ensuring optimal operational maneuverability.

By fostering enduring relationships with like-minded business partners, ONYX Hospitality Group delivers unparalleled experiences in a dynamic and competitive market, meeting the ever-evolving demands of travelers.

BRAND PORTFOLIO

HOTELS and RESORTS

SERVICED APARTMENTS

LUXURY

RESTAURANT

UPPER UPSCALE

SPA

AYAMA